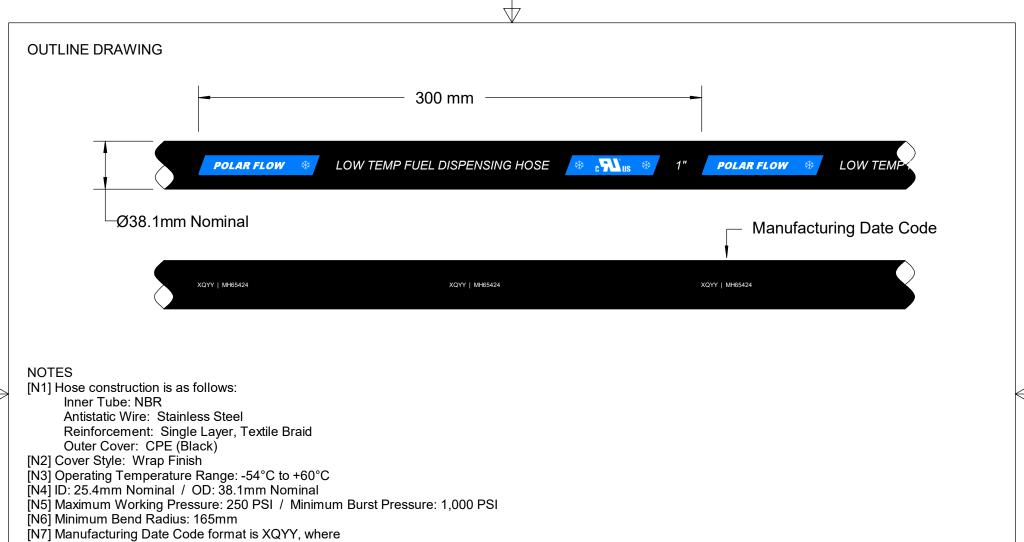

X is the quarter (1 digit) and YY is the year (2 digits) of manufacture

[N8] Hose for use with gasoline, diesel, ethanol blends and biodiesel blends (up to E10)

[N9] Hose is UL Recognized Component manufactured and tested in accordance with the requirements of UL330

[N10] UL Recognized Component File Number MH65424

## Fluid Hose & Coupling

| 1. Tolerances are as follows:  No decimal = ± 1  One place decimals (0.X) = ± 0.5  Two place decimals (0.XX) = ± 0.25  Angular dimensions = ± 1°  2. Break sharp edges 0.13 / 0.25                                      | MATERIAL See Above [N1]       | W. Spence          | TITLE | LOW TEMPERATURE FUEL DISPENSING HOSE FOR GASOLINE AND DIESEL POLAR FLOW - 1" ID |                       |    |       |           |
|-------------------------------------------------------------------------------------------------------------------------------------------------------------------------------------------------------------------------|-------------------------------|--------------------|-------|---------------------------------------------------------------------------------|-----------------------|----|-------|-----------|
|                                                                                                                                                                                                                         | None None                     | APPROVED W. Spence |       |                                                                                 |                       |    |       |           |
|                                                                                                                                                                                                                         | None None                     | 2023.11.20         | SIZE  | A IDETDOD DOLT DLIK 46#UD                                                       |                       |    |       | REV<br>00 |
| This drawing is the property of Fluid Hose & Coupling. This document or<br>any of the information disclosed herein may not be reproduced or used<br>in any way without the written permission of Fluid Hose & Coupling. | - WEIGHT<br>0.85 kg per meter | N/A                | SCALE | N/A                                                                             | UNITS Millimeters (mn | 1) | SHEET | 1 of 1    |
|                                                                                                                                                                                                                         |                               |                    | •     |                                                                                 |                       |    |       |           |